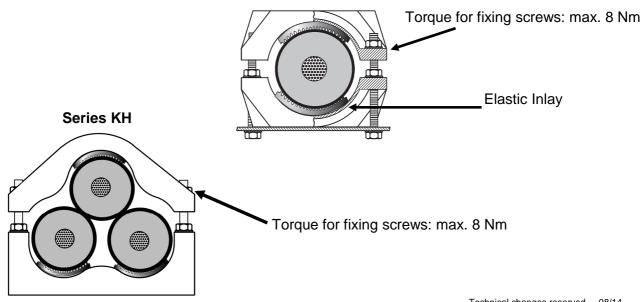

## **Elastic Inlay**

Application:

Padding of cables (for outer cable diameters ≥ 60 mm) for elastic compression of diameter variations to avoid damaging of cables caused by changes of load and ambient temperature

Fixation of the cables and absorption of forces due to the weight of the cables in vertical sections at any height (wind turbine generators, masts, shafts)

extension of the clamping range for the fixation of cables with smaller outer diameters

## Series KR

Technical changes reserved

08/14