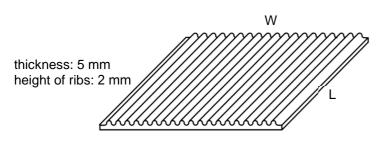

Material: One-side ribbed EPDM

dimensions: 100 mm (W) x 100 mm (L) 150 mm (W) x 140 mm (L)

also available in rolls dimensions: 100 mm (W) x 3 m (L) 150 mm (W) x 3 m (L)

Elastic Inlay 150 mm x 140 mm for KR 160/200, KR 200/250,