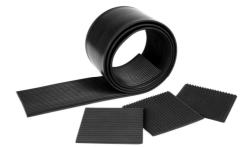

Material: One-side ribbed EPDM

dimensions: 100 mm (W) x 100 mm (L) 150 mm (W) x 140 mm (L)

also available in rolls dimensions: 100 mm (W) x 3 m (L) 150 mm (W) x 3 m (L)

Elastic Inlay 150 mm x 140 mm for KR 160/200, KR 200/250,