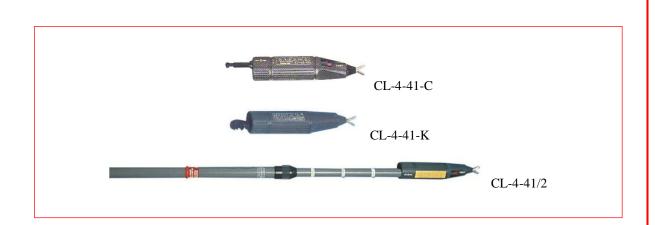

## Voltage Detector on stick CL-4-41...

CATU - Edition: 10 / 2013 Page 1/1 Technical sheet N° :CL-4-41-GB

## **DESCRIPTION**

Voltage detector with LED's indicator for indoor use.

## **CHARACTERISTICS**

- Operating voltage: 5 to 40 kV.
- Built in device for checking operation of the led's indicator with a piezo electric generator.
- Signalisation by flashing orange leds (high brightness) on indicator.
- Sturdy thermoplastic moulded case.
- Detector outer diameter of 58,5 mm compatible with insulating stick access hole grated in interior substations.
- Pivoting contact electrode enabling wire contact at any angle.
- End fitting:

CL-4-41-C: Hexagonal end fitting

CL-4-41-K: Universal end fitting

Additional features for the CL-4-41/2:

- Detector fitted on insulating stick.
- Length of the stick: 1.35 m (Folded 0.85 m)
- Delivered with CI-06-D type wall holders.