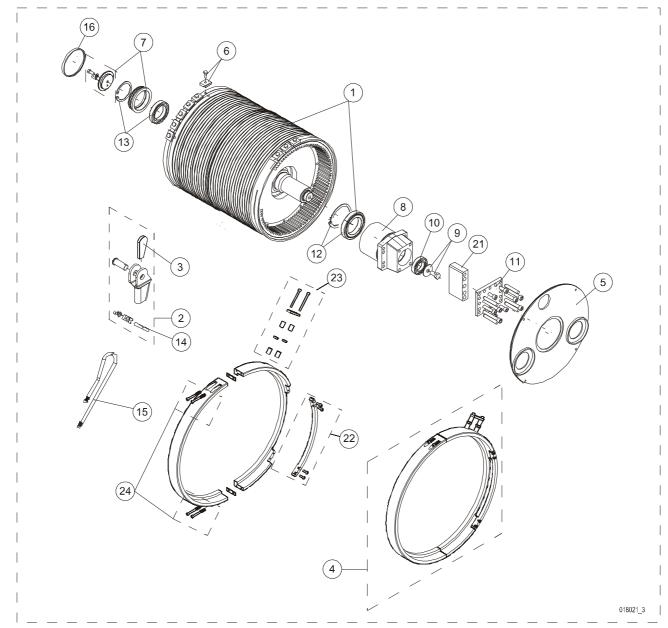

## 3 ROPE DRUM

| POS. | ITEM      | FROM     | TO | DESCRIPTION                       | PCS |
|------|-----------|----------|----|-----------------------------------|-----|
| 2    | VT0000251 |          |    | WEDGE HOUSING COMPLETE            | 2   |
| 3    | VT0000250 |          |    | ROPE WEDGE                        | 2   |
| 4    | -         |          |    | ROPE GUIDE                        |     |
| 4    | -         |          |    | ROPE GUIDE                        |     |
| 5    | VT0003498 |          |    | SEALING SET                       | 1   |
| 6    | VT0000261 |          |    | ROPE CLAMP                        | 8   |
| 7    | VT0002968 | HFY29965 |    | BEARING HOUSING                   | 1   |
| 8    | VT0003461 |          |    | BEARING HOUSING                   | 1   |
| 9    | VT0001001 |          |    | JOINT PLATE                       | 1   |
| 10   | VT0000317 |          |    | BEARING; DEEP GROOVE BALL BEARING | 1   |

|    |           |          |               | 6/23 |
|----|-----------|----------|---------------|------|
| 11 | VT0002446 | H0313067 | JOINT PLATE   | 1    |
| 12 | VT0002450 | H0421473 | BEARING SET   | 1    |
| 13 | VT0002967 | HFY29965 | BEARING SET   | 1    |
| 14 | VT0002570 |          | ROPE CLAMP    | 2    |
| 15 | VT0003560 |          | ROPE          | 1    |
| 15 | VT0003561 |          | ROPE          | 1    |
| 16 | VT0002969 | HFY29965 | COVER         | 1    |
| 21 | -         | HGY45365 | PLATE         |      |
| 22 | VT0003591 | HGY45366 | LOCKING PLATE | 1    |
| 23 | VT0003592 | HGY45366 | SUPPORT PIECE | 1    |
| 24 | VT0004139 |          | FIXING SET    | 1    |
|    |           |          |               |      |

When ordering wire ropes please specify rope length. Original rope length is documented on Wire Rope Certificate.

In two-rope systems (True Vertical Lift), replace both ropes simultaneously. Ensure that both ropes are exactly identical except right/left hand lay.