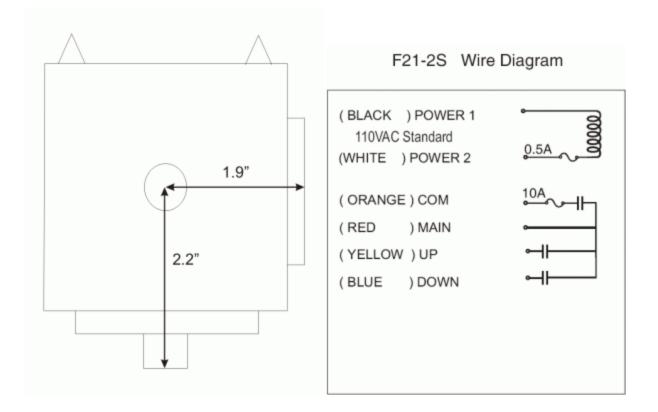

## **TELECRANE F21-2S**

The TELECRANE model F21-2S Industrial Radio Remote Control system is rugged and reliable, suitable for use with 1-motion, 1-speed hoists (up/down motions), winches, doors, motors, valves, pumps, and many other industrial applications. The receiver mounts with a single vibration-damping threaded stud and is pre-cabled for easy installation, and the transmitter is lightweight and convenient to use. The TELECRANE model F21-2S is the safe solution to your wireless control needs.