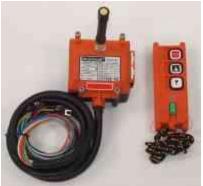

## F21-2S Auto Shut Down time **Default setting : Never** ○ 10 minutes ◯ 20 minutes $\check{\bigcirc}$ 30 minutes ◯ 1 hour $\check{\bigcirc}$ 2 hours ○ 3 hours ◯ 4 hours normal, interlocked with button "DOWN" normal, interlocked with button "UP" normal, not interlocked toggle (on/off) off (on is button "UP") toggle (on/off) $\bigcirc$ 8 on (off is button "DOWN") C F21-2S Wire Diagram (BLACK) POWER 1 00000 110VAC Standard 0.5A (WHITE ) POWER 2 10A (ORANGE)COM (RED ) MAIN (YELLOW)UP **~** ⊶H ( BLUE ) DOWN