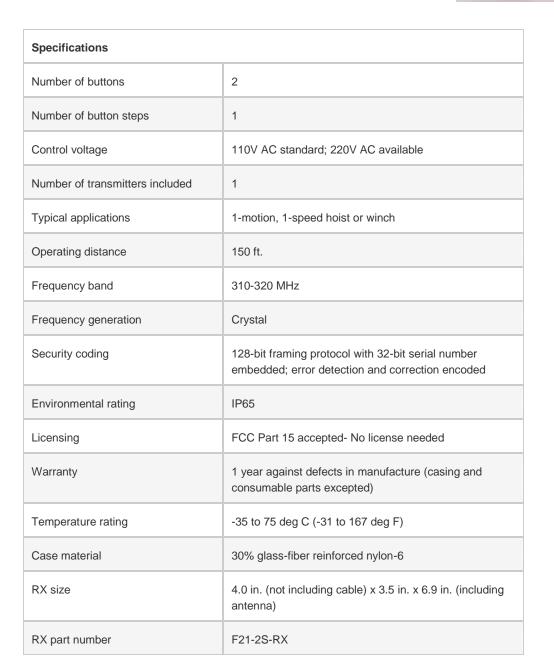

## **TELECRANE F21-2S**

The TELECRANE model F21-2S Industrial Radio Remote Control system is rugged and reliable, suitable for use with 1-motion, 1-speed hoists (up/down motions), winches, doors, motors, valves, pumps, and many other industrial applications. The receiver mounts with a single vibration-damping threaded stud and is pre-cabled for easy installation, and the transmitter is lightweight and convenient to use. The TELECRANE model F21-2S is the safe solution to your wireless control needs.