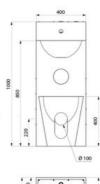

## **TECHNICAL FEATURES**

KOMPACT washbasin and floor-standing WC combination - Ref. 1608

| Finish    | 304 polished satin stainless steel |
|-----------|------------------------------------|
| Thickness | 2mm                                |
| Width     | 725mm                              |
| Length    | 735mm                              |
| Height    | 1000mm                             |