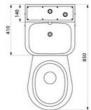

## **TECHNICAL FEATURES**

KOMPACT washbasin and floor-standing WC combination - Ref. 1608

| Finish    | 304 polished satin stainless steel |
|-----------|------------------------------------|
| Thickness | 2mm                                |
| Width     | 725mm                              |
| Length    | 735mm                              |
| Height    | 1000mm                             |