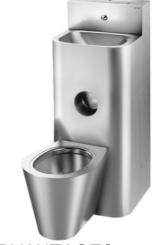

## KOMPACT washbasin and floor-standing WC combination

Ref. 160800

Satin finish 304 stainless steel. Wall mount. Floor mount central WC

**ADVANTAGES** 

Bacteriostatic 304 stainless steel

Suitable for secure sector

## KOMPACT washbasin and floor-standing WC combination - Ref. 160800

Combination unit: washbasin and floor-standing central WC panwith recessed toilet roll holder.

Wall-mounted installation with 3 access panels, 2 on the sidesand 1 on the top with theft prevention TORX security screws.

Bacteriostatic 304 stainless steel.

Polished satin finish.

Stainless steel unit thickness: 2mm.

Rounded corners and edges for improved safety.

Smooth surface for easy cleaning.

Suitable for prisons, police stations, etc.

WC pan is completely welded to washbasin, no screws:

makes cleaning easier and prevents concealment of objects.

WC pan central to the unit.

Washbasin equipped with time flow tap: stainless steel tamperproofpush-