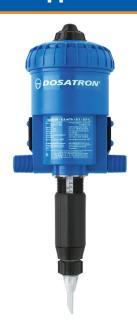

## 11 GPM: D25RE09

#### Call 800-523-8499 to order the Dosatron for your specific application

| Dilution Range:              | 1:1000 to 1:112 (.1 to .9%)                                                      |
|------------------------------|----------------------------------------------------------------------------------|
| Water Flow Range:            | 0.05 to 11 GPM                                                                   |
| Operating Pressure Range:    | 4.3 to 85 PSI                                                                    |
| Available Housing Materials: | Polyacetal (Standard Blue) PVDF (White)                                          |
| Dimensions:                  | 14" x 6 1/4"                                                                     |
| Weight:                      | 4 lbs                                                                            |
| Connection Size:             | 3/4" NPT                                                                         |
| Maximum Temperature:         | 104° F                                                                           |
| Included Accessories:        | 6 ft clear suction tube, strainer, weight, mounting bracket and operating manual |
| Recommended Accessories:     | 200 mesh filter, check valve, pressure regulator, flow restrictor.               |