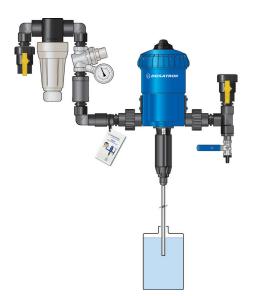

# **Recommended Installation**

#### **IPK34 - 10 GPM Industrial Plumbing Kit**

- 3/4" polypropylene Banjo single union ball valve
- 1/2" stainless steel ball valve
- 3/4" poly 200 mesh tee filter
- 3/4" brass pressure regulator w/gauge
- 3/4" 10 GPM flow restrictor
- 3/4" polypropylene check valve
- 3/4" union schedule 80 PVC
- 3/4" x 2" Banjo polypropylene fittings
- 1/2" x 2" Banjo polypropylene fittings
- 1/2" x 1/2" Banjo barb fitting
- 3/4" male to 1/2" female Banjo reducer bushing
- 3/4" Banjo T
- 3/4" Banjo street elbows
- Roll of Teflon tape
- Instruction card
- Zip tie