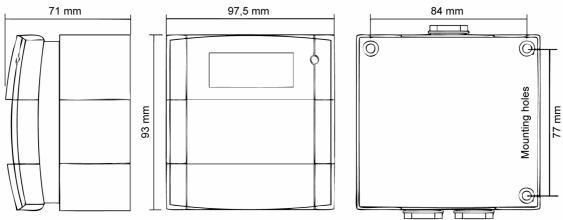

# Dimensions (mm)

G001782

The specifications described herein are subject to change without notice.