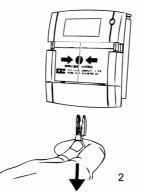

The call point can be tested with a special key included in the delivery.

#### Test

G001773

The specifications described herein are subject to change without notice.