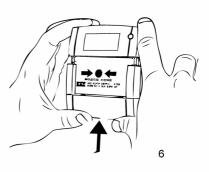

lected material PC/ABS and the encapsulation, with ingress protection IP67, makes it very suitable for harsh environment. Pressing the glass causing it to crack activates the fire alarm. A protective plastic coating on the glass prevents operator injury.

The call point can be tested with a special key included in the delivery.

### Data

Nominal voltage Working voltage Supervising current Alarm current Ingress protection Temperature range Ambient humidity Material Colour Weight Cable dimension Certified according to

Spare glasses (10pcs.)

24 VDC 16-30 VDC 0 mA ~90 mA IP67 -25°C to +70°C 0 to 95% RH PC/ABS Red 240 g Ø6-12 mm



Part no. 5200075-00A

Connection



#### Test



G001773

The specifications described herein are subject to change without notice.



## Change Glass













G001779

# Dimensions (mm)



G001782

The specifications described herein are subject to change without notice.