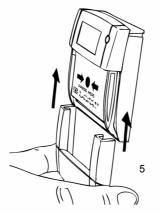

selected material PC/ABS and the encapsulation, with ingress protection IP67, makes it very suitable for harsh environment. Pressing the glass causing it to crack activates the fire alarm. A protective plastic coating on the glass prevents operator injury.

The call point can be tested with a special key included in the delivery.

### Data

Nominal voltage Working voltage Supervising current Alarm current Ingress protection Temperature range Ambient humidity Material Colour Weight Cable dimension Certified according to

Spare glasses (10pcs.)

24 VDC 16-30 VDC 0 mA ~90 mA IP67 -25°C to +70°C 0 to 95% RH PC/ABS Red 240 g Ø6-12 mm



Part no. 5200075-00A

Connection



#### Test



G001773

The specifications described herein are subject to change without notice.



## Change Glass













G001779

# Dimensions (mm)



G001782

The specifications described herein are subject to change without notice.