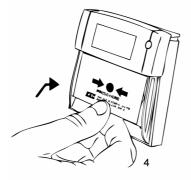

e selected material PC/ABS and the encapsulation, with ingress protection IP67, makes it very suitable for harsh environment. Pressing the glass causing it to crack activates the fire alarm. A protective plastic coating on the glass prevents operator injury.

The call point can be tested with a special key included in the delivery.

### Data

Nominal voltage Working voltage Supervising current Alarm current Ingress protection Temperature range Ambient humidity Material Colour Weight Cable dimension Certified according to

Spare glasses (10pcs.)

24 VDC 16-30 VDC 0 mA ~90 mA IP67 -25°C to +70°C 0 to 95% RH PC/ABS Red 240 g Ø6-12 mm



Part no. 5200075-00A

Connection



#### Test



G001773

The specifications described herein are subject to change without notice.



## Change Glass













G001779

# Dimensions (mm)



G001782

The specifications described herein are subject to change without notice.