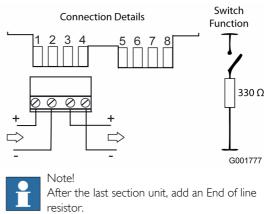

24 VDC 16-30 VDC 0 mA ~90 mA IP67 -25°C to +70°C 0 to 95% RH PC/ABS Red 240 g Ø6-12 mm

Part no. 5200075-00A

Connection