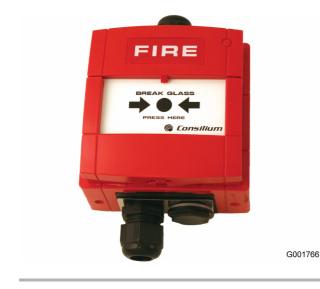

# General Description

The MCP-C is a manual call point for outdoor environment and is designed for the Salwico conventional fire alarm systems. The selected material PC/ABS and the encapsulation, with ingress protection IP67, makes it very suitable for harsh environment. Pressing the glass causing it to crack activates the fire alarm. A protective plastic coating on the glass prevents operator injury.

The call point can be tested with a special key included in the delivery.