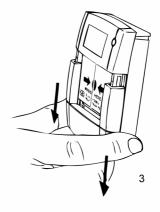

The selected material PC/ABS and the encapsulation, with ingress protection IP67, makes it very suitable for harsh environment. Pressing the glass causing it to crack activates the fire alarm. A protective plastic coating on the glass prevents operator injury.

The call point can be tested with a special key included in the delivery.

### Data

Nominal voltage Working voltage Supervising current Alarm current Ingress protection Temperature range Ambient humidity Material Colour Weight Cable dimension Certified according to

Spare glasses (10pcs.)

24 VDC 16-30 VDC 0 mA ~90 mA IP67 -25°C to +70°C 0 to 95% RH PC/ABS Red 240 g Ø6-12 mm



Part no. 5200075-00A

Connection



#### Test



G001773

The specifications described herein are subject to change without notice.



## Change Glass













G001779

# Dimensions (mm)



G001782

The specifications described herein are subject to change without notice.