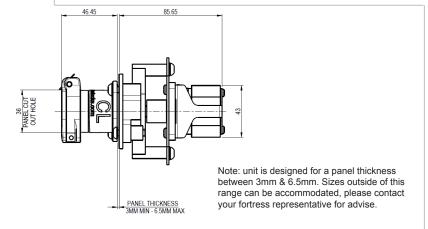

## **Technical Specification**

**Dimensional Drawing - S-CLIS-A02022WP** 

| Mounting Plate            | Plastic injection moulding with integrated O-Ring seal.                                 |
|---------------------------|-----------------------------------------------------------------------------------------|
| Lock Mechanism            | Die-cast zinc body (optional stainless steel) operating mechanism (selected separately) |
| Key                       | Stainless steel (selected separately)                                                   |
| Minimum Operating Current | 5mA at 20v                                                                              |