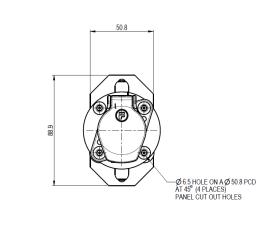

## **Technical Specification**

**Dimensional Drawing - S-CLIS-A02022WP** 

| Mounting Plate            | Plastic injection moulding with integrated O-Ring seal.                                 |
|---------------------------|-----------------------------------------------------------------------------------------|
| Lock Mechanism            | Die-cast zinc body (optional stainless steel) operating mechanism (selected separately) |
| Key                       | Stainless steel (selected separately)                                                   |
| Minimum Operating Current | 5mA at 20v                                                                              |