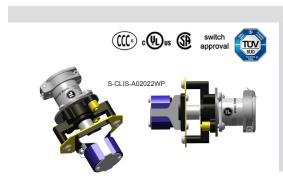

Key Exchange

» Key Switch WP (water proof)

S

## Key Switch WP (water proof)

The S unit is suitable for isolation or switching current and may be used to isolate power to machinery.

- Seal system is rated to IP67
- Direct drive operation positively opens contacts
- The standard sequence is: Key trapped Power on, Key free - Power off (other sequences can be specified)
- Special switch ratings and/or contact arrangements available on request

## **Technical Specification**

**Dimensional Drawing - S-CLIS-A02022WP** 

| Mounting Plate            | Plastic injection moulding with integrated O-Ring seal.                                 |
|---------------------------|-----------------------------------------------------------------------------------------|
| Lock Mechanism            | Die-cast zinc body (optional stainless steel) operating mechanism (selected separately) |
| Key                       | Stainless steel (selected separately)                                                   |
| Minimum Operating Current | 5mA at 20v                                                                              |