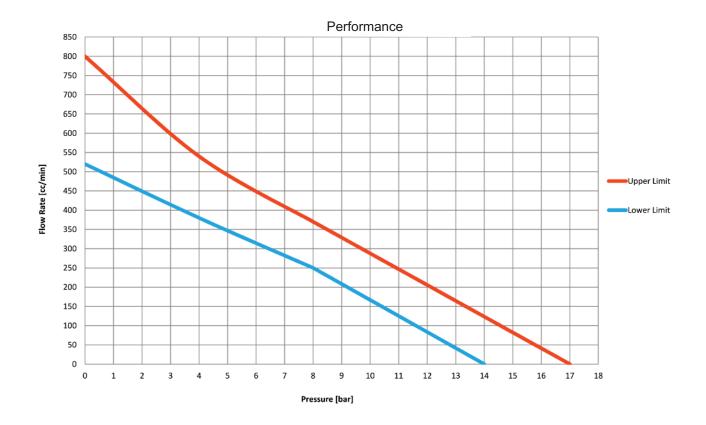

## **PERFORMANCE CURVE:**

#### **SPECIFICATIONS:**

Outlet G 1/8
Pressure 15 bar
Fluids Water
Max Ambient Temperature 35°C
Max Fluid Temperature 35°C
Dead head Pressure See grapich
Free Flow Rate See grapich

Terminals 6.3mm x 0.8mm Faston type