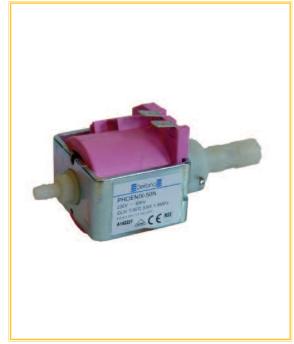

# **Vibration Pump**

**PX50** 

#### **APPLICATION:**

Coffee Machines, Floor Cleaning Machines, Steam Ironing Stations

#### **SPECIFICATIONS:**

Outlet G 1/8
Pressure 15 bar
Fluids Water
Max Ambient Temperature 35°C
Max Fluid Temperature 35°C
Dead head Pressure See grapich
Free Flow Rate See grapich

Terminals 6.3mm x 0.8mm Faston type