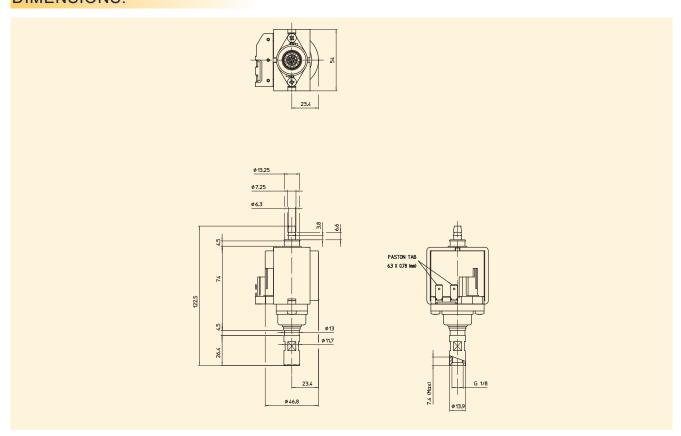

e External Type Diode



Proven sealing system for reliable and long life application

| Code               | Voltages<br>Frequency | ON/OFF min. | Class     | Consumption | Approvals       |
|--------------------|-----------------------|-------------|-----------|-------------|-----------------|
| TPX50120V-A1M-N06R | 120 ~ 60              | 1/1         | F (155°C) | 0,78 A      | LFGB - NSF - UL |
| P992124-AP         | 230 ~ 50              | 1,5/1       | H (180°C) | 53 W        | CE - NSF - VDE  |

#### MATERIALS:

Plunger Stainless Steel series 400 Spring Stainless Steel series 300

No return valve NBR

Seal EPDM/Silicon

Plastic Parts PA66 Based Polymer

### Ordering part number:

TPX50120V-A1M-N06R (120V 60Hz) P992124-AP (230V 50Hz)

## **PERFORMANCE CURVE:**



## **DIMENSIONS:**



Note: continuous dry-run would damage the unit permanently.